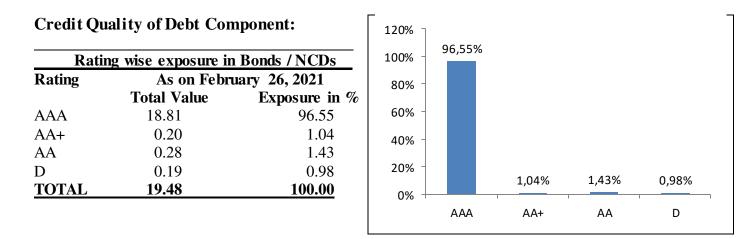

## Name of the Pension Fund : UTI RETIREMENT SOLUTIONS LIMITED Name of the Scheme : NPS TRUST - A/C UTI RETIREMENT SOLUTIONS SCHEME C – TIER II Portfolio Statement as on February 26, 2021

| Name of the Instrument                                                         | ISIN No.                     | Industry       | Quantity               | Mkt Value                           | % of         | Rating     |
|--------------------------------------------------------------------------------|------------------------------|----------------|------------------------|-------------------------------------|--------------|------------|
| Debt Instruments -                                                             |                              | Code **        |                        |                                     | Portfolio    |            |
| PSU / PFI Bonds                                                                |                              |                |                        |                                     |              |            |
| 1. 5.60% IOC 23/01/2026                                                        | INE242A08494                 | 19201          | 20,000.00              | 1,950,294.00                        | 0.96         | AAA        |
| 2. 8.12% NHPC 22/03/2029<br>3. 6.86% NHPC 12/02/2031                           | INE848E08136<br>INE848E07BS3 | 35101<br>35101 | 10,000.00              | 1,084,921.00<br>985,941.00          | 0.53         | AAA<br>AAA |
| 4. 5.45% NTPC 15/10/2025                                                       | INE733E08163                 | 35102          | 50,000.00              | 4,882,000.00                        | 2.40         | AAA        |
| 5. 8.30% NTPC 15/01/2029                                                       | INE733E07KJ7                 | 35102          | 20,000.00              | 2,157,914.00                        | 1.06         | AAA        |
| 6. 7.58% NTPC 23/08/2026                                                       | INE733E07KE8                 | 35102          | 10,000.00              | 1,063,835.00                        | 0.52         | AAA        |
| 7. 7.49% NTPC 07/11/2031<br>8. 7.37% NTPC 14/12/2031                           | INE733E07KG3<br>INE733E07KI9 | 35102<br>35102 | 10,000.00<br>10,000.00 | 1,038,530.00<br>1,030,010.00        | 0.51         | AAA<br>AAA |
| 9. 8.40% (SEMI-ANNUAL) NPCIL 28/11/2027                                        | INE206D08238                 | 35104          | 20,000.00              | 2,230,158.00                        | 1.10         |            |
| (STRPP)                                                                        |                              |                |                        |                                     |              |            |
| 10. 9.18% NPCIL 23/01/2028 (STRPP)<br>11. 8.40% (SEMI-ANNUAL) NPCIL 28/11/2028 | INE206D08204                 | 35104          | 10,000.00              | 1,135,957.00                        | 0.56         | AAA        |
| (STRPP)                                                                        | INE206D08246                 | 35104          | 10,000.00              | 1,102,075.00                        | 0.54         | AAA        |
| 12. 8.14% (SEMI-ANNUAL) NPCIL 25/03/2030                                       | INE206D08303                 | 35104          | 10,000.00              | 1,089,917.00                        | 0.54         | AAA        |
| (STRPP)                                                                        |                              |                |                        |                                     |              |            |
| 13. 7.20% PGC 09/08/2027<br>14. 7.34% PGC 13/07/2029                           | INE752E07OG5<br>INE752E08577 | 35107<br>35107 | 30,000.00<br>20,000.00 | 3,112,440.00 2,044,624.00           | 1.53<br>1.00 | AAA<br>AAA |
| 15. 7.49% PGC 25/10/2029                                                       | INE752E08577                 | 35107          | 12,000.00              | 1,238,888.40                        | 0.61         | AAA        |
| 16. 9.30% PGC 04/09/2029 (15 YEAR STRPP)                                       | INE752E07LR8                 | 35107          | 10,000.00              | 1,145,197.00                        | 0.56         | AAA        |
| 17. 8.93% PGC 20/10/2029 (15 YEAR STRPP)                                       | INE752E07MD6                 | 35107          | 10,000.00              | 1,123,449.00                        | 0.55         | AAA        |
| 18. 8.40% PGC 27/05/2026 (11 YEAR STRPP)                                       | INE752E07MS4                 | 35107          | 10,000.00              | 1,099,714.00                        | 0.54         | AAA        |
| 19. 8.24% PGC 14/02/2029<br>20. 8.70% PGC 15/07/2023                           | INE752E08551<br>INE752E07LB2 | 35107<br>35107 | 10,000.00              | 1,084,034.00                        | 0.53         | AAA<br>AAA |
| 21. 7.34% PGC 15/07/2024                                                       | INE752E08569                 | 35107          | 10,000.00              | 1,048,345.00                        | 0.52         | AAA        |
| 22. 7.60% NHAI 18/03/2022                                                      | INE906B07FG1                 | 42101          | 50,000.00              | 5,181,010.00                        | 2.55         | AAA        |
| 23. 7.27% NHAI 06/06/2022                                                      | INE906B07FT4                 | 42101          | 40,000.00              | 4,138,240.00                        | 2.03         | AAA        |
| 24. 7.04% NHAI 21/09/2033<br>25. 8.49% NHAI 05/02/2029                         | INE906B08039<br>INE906B07G03 | 42101          | 30,000.00              | 2,956,956.00                        | 1.45         | AAA        |
| 25. 8.49% NHAI 05/02/2029<br>26. 8.36% NHAI 20/05/2029                         | INE906B07G03<br>INE906B07HD4 | 42101<br>42101 | 10,000.00<br>10,000.00 | <u>1,078,317.00</u><br>1,072,193.00 | 0.53         | AAA<br>AAA |
| 27. 8.27% NHAI 28/03/2029                                                      | INE906B07GP0                 | 42101          | 10,000.00              | 1,066,150.00                        | 0.52         | AAA        |
| 28. 7.17% NHAI 23/12/2021                                                      | INE906B07FE6                 | 42101          | 10,000.00              | 1,026,134.00                        | 0.50         | AAA        |
| 29. 6.94% NHAI 27/11/2037                                                      | INE906B07IG5                 | 42101          | 10,000.00              | 970,028.00                          | 0.48         | AAA        |
| 30. 7.90% IWAI GOI FULLY SERVICED BONDS<br>03/03/2027                          | INE896W08012                 | 42902          | 10,000.00              | 1,059,435.00                        | 0.52         | AAA        |
| 31. 8.30% IRFC 23/03/2029                                                      | INE053F07BD9                 | 49110          | 30,000.00              | 3,210,915.00                        | 1.58         | AAA        |
| 32. 7.50% IRFC 09/09/2029                                                      | INE053F07BW9                 | 49110          | 20,000.00              | 2,047,462.00                        | 1.01         | AAA        |
| 33. 7.48% IRFC 13/08/2029                                                      | INE053F07BU3                 | 49110          | 20,000.00              | 2,044,652.00                        | 1.00         | AAA        |
| 34. 6.73% IRFC 06/07/2035                                                      | INE053F07CQ9                 | 49110          | 20,000.00              | 1,929,590.00                        | 0.95         | AAA        |
| 35. 8.45% IRFC 04/12/2028<br>36. 8.55% IRFC 21/02/2029                         | INE053F07AY7<br>INE053F07BA5 | 49110<br>49110 | 10,000.00<br>10,000.00 | 1,084,820.00                        | 0.53         | AAA<br>AAA |
| 37. 8.35% IRFC 13/03/2029                                                      | INE053F07BC1                 | 49110          | 10,000.00              | 1,073,100.00                        | 0.53         | AAA        |
| 38. 7.49% IRFC 30/05/2027                                                      | INE053F07AA7                 | 49110          | 10,000.00              | 1,055,134.00                        | 0.52         | AAA        |
| 39. 7.48% IRFC 29/08/2034                                                      | INE053F07BV1                 | 49110          | 10,000.00              | 1,029,663.00                        | 0.51         | AAA        |
| 40. 7.55% IRFC 12/04/2030                                                      | INE053F07BY5                 | 49110<br>49110 | 10,000.00              | 1,028,552.00                        | 0.51         | AAA<br>AAA |
| 41. 7.55% IRFC 06/11/2029<br>42. 6.85% IRFC 29/10/2040                         | INE053F07BX7<br>INE053F07CS5 | 49110          | 10,000.00              | 1,026,650.00<br>961,341.00          | 0.30         | AAA        |
| 43. 6.41% IRFC 11/04/2031                                                      | INE053F07CR7                 | 49110          | 10,000.00              | 952,660.00                          | 0.47         | AAA        |
| 44. 8.37% HUDCO 23/03/2029                                                     | INE031A08707                 | 64192          | 30,000.00              | 3,285,789.00                        | 1.61         | AAA        |
| 45. 8.58% HUDCO 14/02/2029                                                     | INE031A08681                 | 64192          | 20,000.00              | 2,214,274.00                        | 1.09         | AAA        |
| 46. 8.41% HUDCO 15/03/2029<br>47. 7.34% HUDCO 16/09/2022                       | INE031A08699<br>INE031A08731 | 64192<br>64192 | 20,000.00 10,000.00    | 2,195,076.00                        | 1.08<br>0.51 | AAA<br>AAA |
| 48. 6.93% NABARD 01/06/2035                                                    | INE261F08CG7                 | 64192          | 50,000.00              | 4,871,180.00                        | 2.39         | AAA        |
| 49. 8.18% NABARD 26/12/2028                                                    | INE261F08AX6                 | 64199          | 20,000.00              | 2,148,794.00                        | 1.06         | AAA        |
| 50. 8.22% NABARD 25/02/2028                                                    | INE261F08AA4                 | 64199          | 20,000.00              | 2,141,138.00                        | 1.05         | AAA        |
| 51. 8.60% NABARD 31/01/2022<br>52. 8.77% NABARD 05/10/2028                     | INE261F08AI7<br>INE261F08AP2 | 64199          | 20,000.00              | 2,078,522.00                        | 1.02         | AAA        |
| 53. 8.65% NABARD 05/10/2028                                                    | INE261F08AJ5                 | 64199          | 10,000.00              | 1,096,770.00                        | 0.54         |            |
| 54. 8.18% EXIM BANK 7/12//2025                                                 | INE514E08EU9                 | 64199          | 10,000.00              | 1,089,985.00                        | 0.54         |            |
| 55. 8.22% NABARD 13/12/2028                                                    | INE261F08AV0                 | 64199          | 10,000.00              | 1,076,505.00                        | 0.53         | AAA        |
| 56. 8.11% EXIM BANK 03/02/2025                                                 | INE514E08EK0                 | 64199          | 10,000.00              | 1,073,692.00                        | 0.53         | AAA        |
| 57. 8.20% NABARD 16/03/2028<br>58. 7.62% EXIM BANK 01/09/2026                  | INE261F08AE6<br>INE514E08FG5 | 64199<br>64199 | 10,000.00<br>10,000.00 | 1,069,822.00                        | 0.53         | AAA<br>AAA |
| 59. 7.27% (SEMI-ANNUAL) NABARD 14/09/2032                                      | INE261F08915                 | 64199          | 10,000.00              | 1,015,931.00                        | 0.52         |            |
| 60. 5.85% EXIM BANK 12/09/2025                                                 | INE514E08FV4                 | 64199          | 10,000.00              | 995,710.00                          | 0.49         | AAA        |
| 61. 8.23% REC 23/01/2025                                                       | INE020B08898                 | 64920          | 20,000.00              | 2,125,108.00                        | 1.04         |            |
| 62. 7.03% REC 07/09/2022                                                       | INE020B08AK2                 | 64920          | 20,000.00              | 2,061,552.00                        | 1.01         | AAA        |
| 63. 9% PFC 11/3/2028<br>64. 8.94% PFC 25/03/2028                               | INE134E08FL2<br>INE134E08FQ1 | 64920<br>64920 | 10,000.00<br>10,000.00 | 1,086,935.00<br>1,083,973.00        | 0.53         | AAA<br>AAA |
| 65. 9.02% REC 19/11/2022                                                       | INE020B08807                 | 64920          | 10,000.00              | 1,062,793.00                        | 0.53         | AAA        |
| 66. 7.99% PFC 20/12/2022                                                       | INE134E08JO8                 | 64920          | 10,000.00              | 1,051,156.00                        | 0.52         | AAA        |
| 67. 7.63% PFC 14/08/2026                                                       | INE134E08II2                 | 64920          | 10,000.00              | 1,043,084.00                        | 0.51         | AAA        |
| 68. 7.56% PFC 16/09/2026                                                       | INE134E08IK8                 | 64920          | 10,000.00<br>10,000.00 | 1,040,517.00                        | 0.51         | AAA        |
| 69. 7.35% PFC 22/11/2022<br>70. 7.09% REC 17/10/2022                           | INE134E08JF6<br>INE020B08AM8 | 64920<br>64920 | 10,000.00              | 1,038,624.00<br>1,031,661.00        | 0.51         | AAA<br>AAA |
| 71. 7.10% PFC 08/08/2022                                                       | INE134E08JD1                 | 64920          | 10,000.00              | 1,030,810.00                        | 0.51         | AAA        |
| 72. 7.44% PFC 11/06/2027                                                       | INE134E08JC3                 | 64920          | 10,000.00              | 1,026,300.00                        | 0.50         | AAA        |
| 73. 7.14% REC 09/12/2021                                                       | INE020B08AB1                 | 64920          | 10,000.00              | 1,021,477.00                        | 0.50         | AAA        |
| 74. 9.40% REC 17/07/2021<br>75. 7.24% REC 21/10/2021                           | INE020B07IW2<br>INE020B08997 | 64920<br>64920 | 10,000.00              | 1,019,117.00<br>1,018,512.00        | 0.50         | AAA<br>AAA |
| 1.5. 1.24/0 NEC 21/10/2021                                                     | 111L020000397                | 04920          | 10,000.00              | 1,010,512.00                        | 0.50         | ~~~        |
| Private Corporate Bonds                                                        |                              |                |                        |                                     |              |            |
| 1. 8% BRITANNIA INDUSTRIES LIMITED (NCD                                        | INE216A07052                 | 10712          | 432.00                 | 45,306.60                           | 0.02         | AAA        |
| BONUS) 28/08/2022                                                              |                              |                |                        |                                     |              |            |
| 2. 8% RIL 14/04/2023<br>3. 7% RIL 31/08/2022                                   | INE110L07096<br>INE002A08476 | 19201<br>19201 | 20,000.00 20,000.00    | 2,107,536.00<br>2,064,642.00        | 1.04<br>1.01 | AAA<br>AAA |
| 4. 8.65% RIL 11/12/2028                                                        | INE002A08476<br>INE002A08567 | 19201          | 10,000.00              | 2,064,642.00                        | 0.54         |            |
| 5. 8.32% RIL 08/07/2021                                                        | INE110L07070                 | 19201          | 10,000.00              | 1,015,665.00                        | 0.50         | AAA        |
| 6. 10.70% UNITED PHOS 06/07/2026                                               | INE628A08163                 | 20219          | 20,000.00              | 2,030,034.00                        | 1.00         | AA+        |
| 7. 2% TATA STEEL 23/04/2022                                                    | INE081A08181                 | 24105          | 10,000.00              | 1,771,058.00                        | 0.87         | AA         |
| 8. 8.95% JAMNAGAR UTILITIES & POWER PRIVATE<br>LIMITED 26/4/2023               | INE936D07067                 | 35106          | 10,000.00              | 1,065,853.00                        | 0.52         | AAA        |
| 9. 10.25% EAST WEST PIPELINE LIMITED                                           | INFO (1997-1-                | 25253          | 10.0                   | 4 007                               | e - 1        |            |
| 22/08/2021                                                                     | INE941D08065                 | 35202          | 10,000.00              | 1,027,642.00                        | 0.50         |            |
| 10. 7.70% L & T 28/04/2025                                                     | INE018A08BA7                 | 42909          | 40,000.00              | 4,225,040.00                        | 2.08         | AAA        |